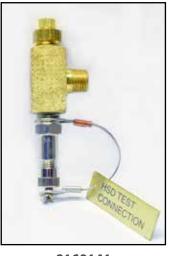

## Fittings for Thermo-Pneumatic Detection System

**8169142** Street Tee (HSD Test Fitting)

**8169141**Male Branch Tee (HSD Test Fitting)