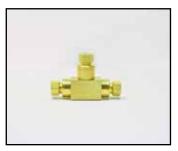

## Fittings for Thermo-Pneumatic Detection System

All fittings are inverted flare type. Inverted flair fittings meet the requirements of NAVSEA 03487-078-1000.

8084610

1/8" Tubing Tee with
Terminal Nuts
(Used between VCV and
PRPV Manifold)