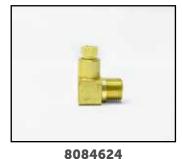

1/8" NTP x 1/8" Tubing 90° Ell with Terminal Nut (Used on HSD)

1080056 1/8" Terminal Nut (Used with all fittings)

1/8" Tubing Coupling
with Terminal Nut
(Used to make emergency
tube splices)

8084623 1/8" NTP x 1/8" Tubing Connector with Terminal Nut (Used on HSD and VCV)