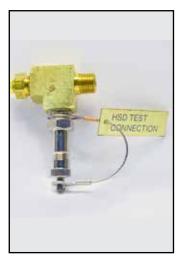

## Fittings for Thermo-Pneumatic Detection System

**8169142** Street Tee (HSD Test Fitting)

**8169141**Male Branch Tee (HSD Test Fitting)