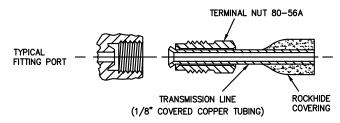

1/8" NTP x 1/8" Tubing 90° Ell with Terminal Nut (Used on HSD)

1080056 1/8" Terminal Nut (Used with all fittings)

1/8" Tubing Coupling
with Terminal Nut
(Used to make emergency
tube splices)

8084623 1/8" NTP x 1/8" Tubing Connector with Terminal Nut (Used on HSD and VCV)