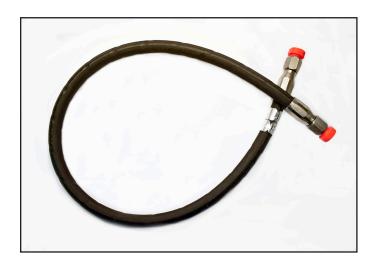

## Part Number 1124152

### Flex Hose

- Hose Assembly Overall Length: 44"
- Hose: 1/2" Synthetic Rubber Reinforced
- Fitting: SAE 37° Flare Swivel for 1/2" OD Tube (Size 8, 3/4-16 Thread)
- Maximum Burst Pressure: 2500 psi
- Operating Temperature Range: -40° F to +200° F
- Minimum Bend Radius: 4.62"
- Hydrostatic Test to twice rated working pressure. Pressure shall be held for at least one minute and no more than five minutes.