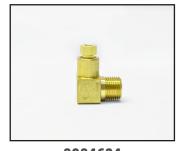

8084610

1/8" Tubing Tee with
Terminal Nuts
(Used between VCV and
PRPV Manifold)

**8084624** 1/8" NTP x 1/8" Tubing 90° Ell with Terminal Nut (Used on HSD)

1080056 1/8" Terminal Nut (Used with all fittings)