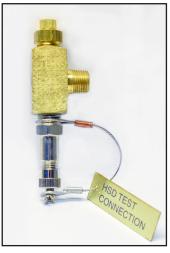

## Fittings for Thermo-Pneumatic Detection System

**8169142** Street Tee (HSD Test Fitting)

**8169141**Male Branch Tee (HSD Test Fitting)

Fittings for Thermo-Pneumatic Detection System

All fittings are inverted flare type. Inverted flare fittings meet the requirements of NAVSEA 03487-078-1000.