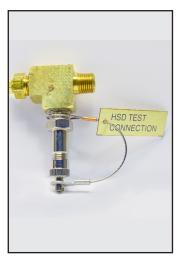

## Fittings for Thermo-Pneumatic Detection System

**8169142** Street Tee (HSD Test Fitting)

**8169141**Male Branch Tee (HSD Test Fitting)

Fittings for Thermo-Pneumatic Detection System

All fittings are inverted flare type. Inverted flare fittings meet the requirements of NAVSEA 03487-078-1000.