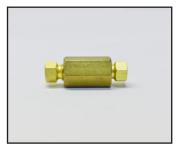

1/8" Tubing Coupling
with Terminal Nut
(Used to make emergency
tube splices)

**8084623**1/8" NTP x 1/8" Tubing
Connector with
Terminal Nut
(Used on HSD and VCV)