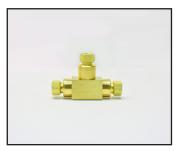

## Fittings for Thermo-Pneumatic Detection System

**8169142** Street Tee (HSD Test Fitting)

**8169141**Male Branch Tee (HSD Test Fitting)

Fittings for Thermo-Pneumatic Detection System

All fittings are inverted flare type. Inverted flare fittings meet the requirements of NAVSEA 03487-078-1000.