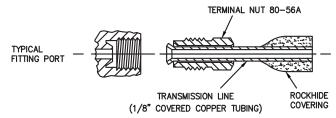

8084610

1/8" Tubing Tee with
Terminal Nuts
(Used between VCV and
PRPV Manifold)

**8084624** 1/8" NTP x 1/8" Tubing 90° Ell with Terminal Nut (Used on HSD)

1080056 1/8" Terminal Nut (Used with all fittings)